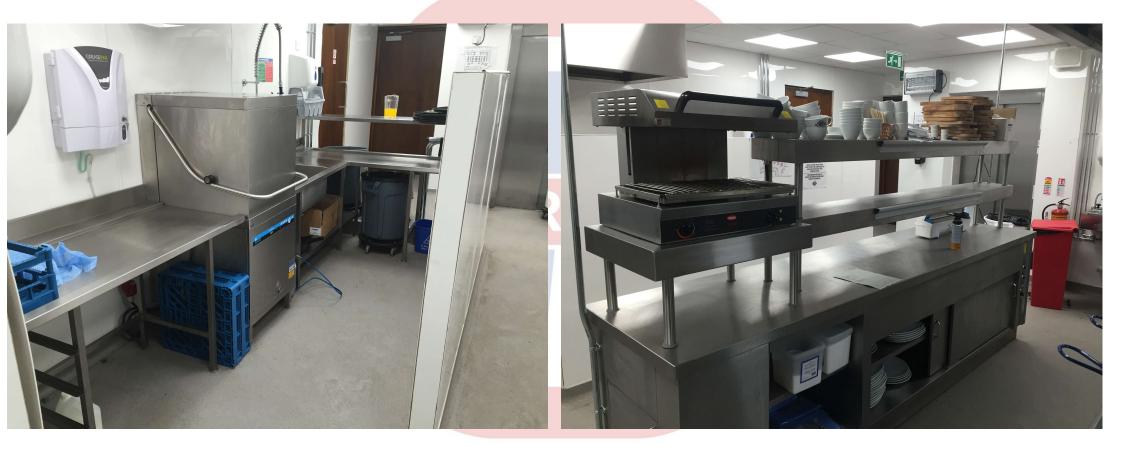

# WARE

Client – AFC Fylde

Installation of new kitchen to serve the Sports Education Facility comprising of kitchen and Bar equipment

## AFC Fylde – Sports Education Bldg — caterware