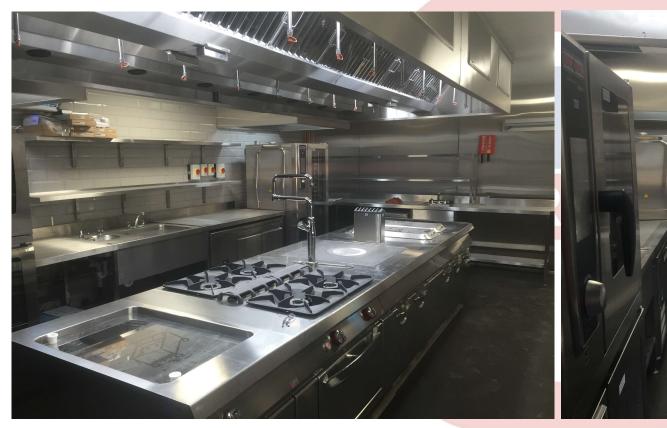

## Stadium Sector projects

Tavistock Hotel, London / Crowne Plaza Manchester / Runnymede Hotel, Windsor Bedford Hotel, London / Royal National, London





#### WATFORD FC



#### Client – Watford FC

Installation of new executive lounges, main kitchen and refurbishments to food kiosks all installed over the 2 month period closed season. Works included the provison of catering equipment, coldroomsm ventilation systems and fire suppression systems to all areas.











































#### MAN CITY FC - TUNNEL CLUB



WARE

Client – City Football Group

Installation of kitchens to support the new Tunnel Club Concept within the stadium













































#### **AFC FLYDE**



### WARE

Client – AFC Fylde

Installation of three new kitchens and two Kiosks at mill farm new stadium

### AFC Flyde – Bradleys sport's Bar







## AFC Fylde – Bradleys sport's Bar





### AFC Fylde – Milano's Restaurant







## AFC Fylde – Milano's Restaurant









#### **AFC FLYDE**



# WARE

Client – AFC Fylde

Installation of new kitchen to serve the Sports Education Facility comprising of kitchen and Bar equipment

## AFC Fylde – Sports Education Bldg — caterware







## AFC Fylde – Sports Education Bldg — caterware







## A