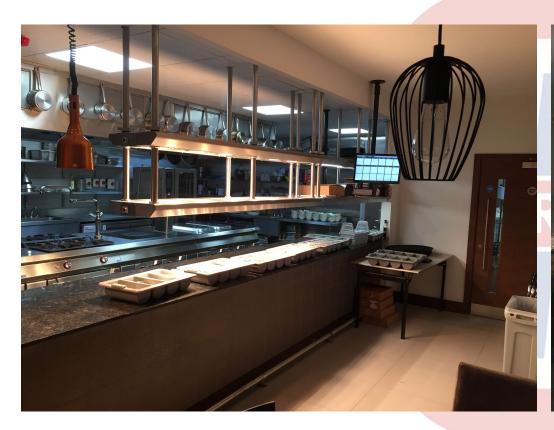

## Stadium Sector projects

Tavistock Hotel, London / Crowne Plaza Manchester / Runnymede Hotel, Windsor Bedford Hotel, London / Royal National, London





#### WATFORD FC



#### Client – Watford FC

Installation of new executive lounges, main kitchen and refurbishments to food kiosks all installed over the 2 month period closed season. Works included the provison of catering equipment, coldroomsm ventilation systems and fire suppression systems to all areas.











































#### MAN CITY FC - TUNNEL CLUB



WARE

Client – City Football Group

Installation of kitchens to support the new Tunnel Club Concept within the stadium













































#### **AFC FLYDE**



### WARE

Client – AFC Fylde

Installation of three new kitchens and two Kiosks at mill farm new stadium

### AFC Flyde – Bradleys sport's Bar







## AFC Fylde – Bradleys sport's Bar





### AFC Fylde – Milano's Restaurant







## AFC Fylde – Milano's Restaurant









#### **AFC FLYDE**



# WARE

Client – AFC Fylde

Installation of new kitchen to serve the Sports Education Facility comprising of kitchen and Bar equipment

## AFC Fylde – Sports Education Bldg — caterware







## AFC Fylde – Sports Education Bldg — caterware