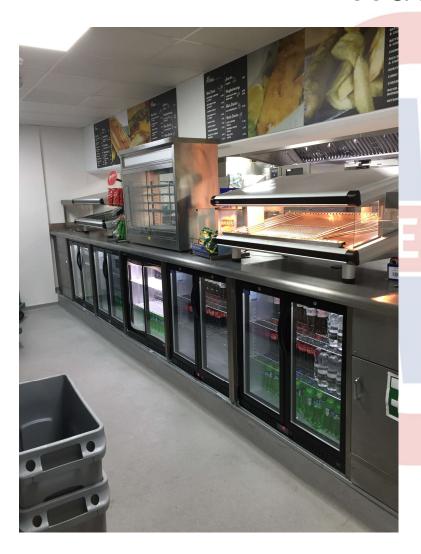

#### **AFC FLYDE**

### WARE

Client – AFC Fylde

Installation of three new kitchens and two Kiosks at mill farm new stadium