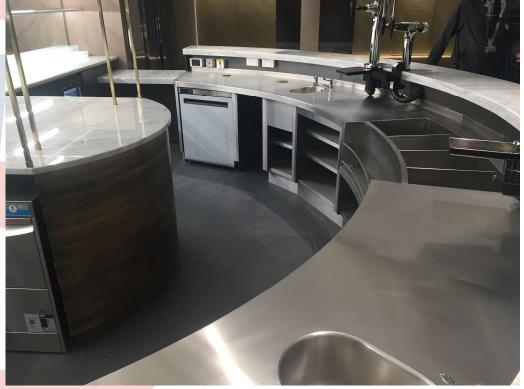

## Stadium Sector projects

Tavistock Hotel, London / Crowne Plaza Manchester / Runnymede Hotel, Windsor Bedford Hotel, London / Royal National, London





#### WATFORD FC



#### Client – Watford FC

Installation of new executive lounges, main kitchen and refurbishments to food kiosks all installed over the 2 month period closed season. Works included the provison of catering equipment, coldroomsm ventilation systems and fire suppression systems to all areas.











































#### MAN CITY FC - TUNNEL CLUB



WARE

Client – City Football Group

Installation of kitchens to support the new Tunnel Club Concept within the stadium













































#### **AFC FLYDE**



### WARE

Client – AFC Fylde

Installation of three new kitchens and two Kiosks at mill farm new stadium

### AFC Flyde – Bradleys sport's Bar







## AFC Fylde – Bradleys sport's Bar





### AFC Fylde – Milano's Restaurant







## AFC Fylde – Milano's Restaurant









#### **AFC FLYDE**



# WARE

Client – AFC Fylde

Installation of new kitchen to serve the Sports Education Facility comprising of kitchen and Bar equipment

## AFC Fylde – Sports Education Bldg — caterware







## AFC Fylde – Sports Education Bldg — caterware







## AFC Fylde – Sports Education Bldg — caterware