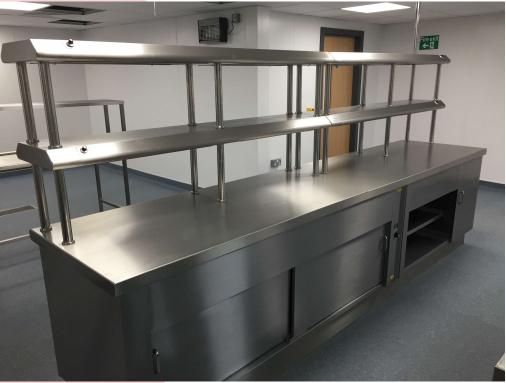

# WARE

Client – AFC Fylde

Installation of new kitchen to serve the Sports Education Facility comprising of kitchen and Bar equipment

## AFC Fylde – Sports Education Bldg — caterware