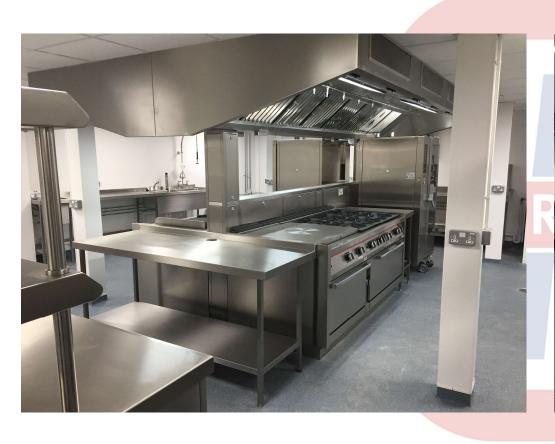

## Stadium Sector projects

Tavistock Hotel, London / Crowne Plaza Manchester / Runnymede Hotel, Windsor Bedford Hotel, London / Royal National, London





#### WATFORD FC



#### Client – Watford FC

Installation of new executive lounges, main kitchen and refurbishments to food kiosks all installed over the 2 month period closed season. Works included the provison of catering equipment, coldroomsm ventilation systems and fire suppression systems to all areas.











































#### MAN CITY FC - TUNNEL CLUB



WARE

Client – City Football Group

Installation of kitchens to support the new Tunnel Club Concept within the stadium













































#### **AFC FLYDE**



### WARE

Client – AFC Fylde

Installation of three new kitchens and two Kiosks at mill farm new stadium

### AFC Flyde – Bradleys sport's Bar







## AFC Fylde – Bradleys sport's Bar





### AFC Fylde – Milano's Restaurant







## AFC Fylde – Milano's Restaurant









#### **AFC FLYDE**



# WARE

Client – AFC Fylde

Installation of new kitchen to serve the Sports Education Facility comprising of kitchen and Bar equipment

## AFC Fylde – Sports Education Bldg — caterware







## AFC Fylde – Sports Education Bldg — caterware







## AFC Fylde – Sports Education Bldg — caterware