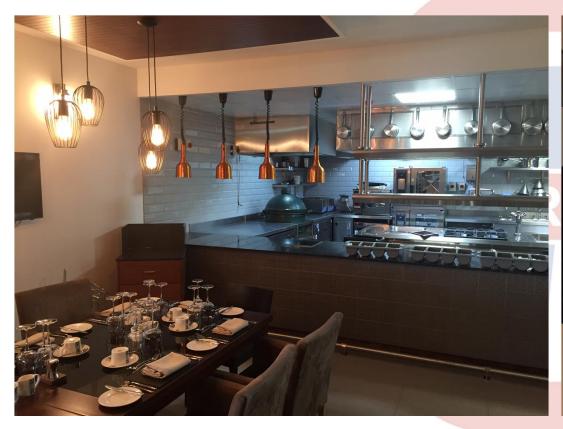

## Stadium Sector projects

Tavistock Hotel, London / Crowne Plaza Manchester / Runnymede Hotel, Windsor Bedford Hotel, London / Royal National, London





#### WATFORD FC



#### Client – Watford FC

Installation of new executive lounges, main kitchen and refurbishments to food kiosks all installed over the 2 month period closed season. Works included the provison of catering equipment, coldroomsm ventilation systems and fire suppression systems to all areas.











































#### MAN CITY FC - TUNNEL CLUB



WARE

Client – City Football Group

Installation of kitchens to support the new Tunnel Club Concept within the stadium













































#### **AFC FLYDE**



### WARE

Client – AFC Fylde

Installation of three new kitchens and two Kiosks at mill farm new stadium

### AFC Flyde – Bradleys sport's Bar







## AFC Fylde – Bradleys sport's Bar





### AFC Fylde – Milano's Restaurant







## AFC Fylde – Milano's Restaurant









#### **AFC FLYDE**



# WARE

Client – AFC Fylde

Installation of new kitchen to serve the Sports Education Facility comprising of kitchen and Bar equipment

## AFC Fylde – Sports Education Bldg — caterware







## AFC Fylde – Sports Education Bldg — caterware