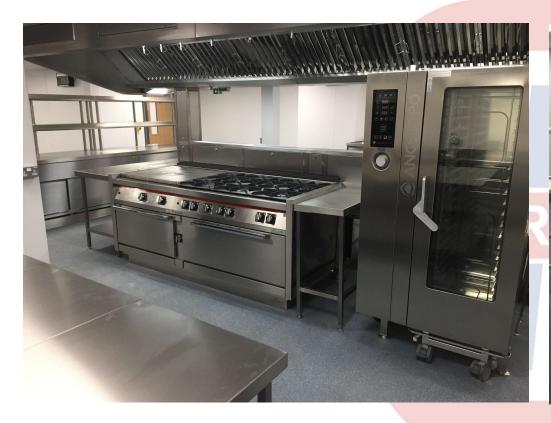

# WARE

Client – AFC Fylde

Installation of new kitchen to serve the Sports Education Facility comprising of kitchen and Bar equipment

## AFC Fylde – Sports Education Bldg — caterware