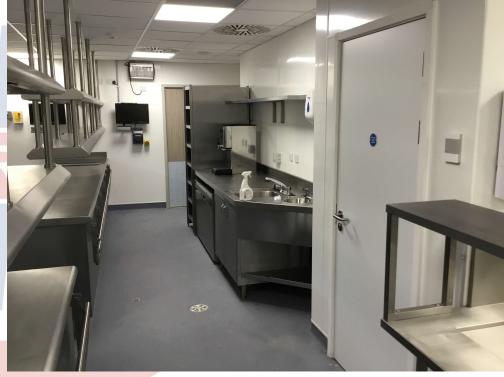

# WARE

Client – AFC Fylde

Installation of new kitchen to serve the Sports Education Facility comprising of kitchen and Bar equipment

## AFC Fylde – Sports Education Bldg — caterware