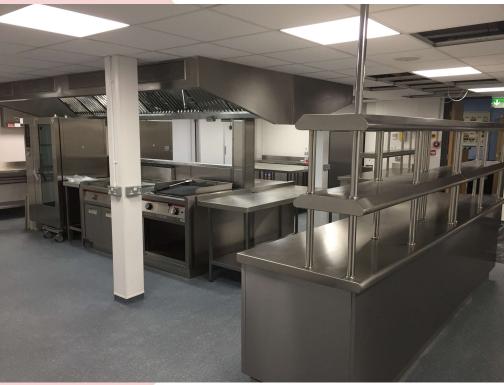

## Stadium Sector projects

Tavistock Hotel, London / Crowne Plaza Manchester / Runnymede Hotel, Windsor Bedford Hotel, London / Royal National, London





#### WATFORD FC



#### Client – Watford FC

Installation of new executive lounges, main kitchen and refurbishments to food kiosks all installed over the 2 month period closed season. Works included the provison of catering equipment, coldroomsm ventilation systems and fire suppression systems to all areas.











































#### MAN CITY FC - TUNNEL CLUB



WARE

Client – City Football Group

Installation of kitchens to support the new Tunnel Club Concept within the stadium













































#### **AFC FLYDE**



### WARE

Client – AFC Fylde

Installation of three new kitchens and two Kiosks at mill farm new stadium

### AFC Flyde – Bradleys sport's Bar







## AFC Fylde – Bradleys sport's Bar





### AFC Fylde – Milano's Restaurant







## AFC Fylde – Milano's Restaurant









#### **AFC FLYDE**



# WARE

Client – AFC Fylde

Installation of new kitchen to serve the Sports Education Facility comprising of kitchen and Bar equipment

## AFC Fylde – Sports Education Bldg — caterware







## AFC Fylde – Sports Education Bldg — caterware







## AFC Fylde – Sports Education Bldg — caterware