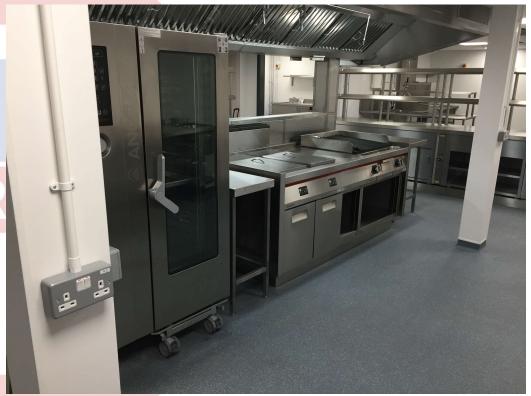

# WARE

Client – AFC Fylde

Installation of new kitchen to serve the Sports Education Facility comprising of kitchen and Bar equipment

## AFC Fylde – Sports Education Bldg — caterware