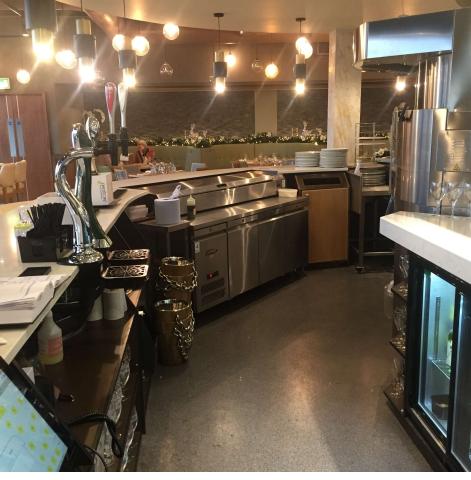

WATFORD FC



#### Client – Watford FC

Installation of new executive lounges, main kitchen and refurbishments to food kiosks all installed over the 2 month period closed season. Works included the provison of catering equipment, coldroomsm ventilation systems and fire suppression systems to all areas.











































#### MAN CITY FC - TUNNEL CLUB



WARE

Client – City Football Group

Installation of kitchens to support the new Tunnel Club Concept within the stadium













































#### **AFC FLYDE**



### WARE

Client – AFC Fylde

Installation of three new kitchens and two Kiosks at mill farm new stadium

### AFC Flyde – Bradleys sport's Bar







## AFC Fylde – Bradleys sport's Bar





### AFC Fylde – Milano's Restaurant







## AFC Fylde – Milano's Restaurant









#### **AFC FLYDE**



# WARE

Client – AFC Fylde

Installation of new kitchen to serve the Sports Education Facility comprising of kitchen and Bar equipment

## AFC Fylde – Sports Education Bldg — caterware







## AFC Fylde – Sports Education Bldg — caterware







## AFC Fylde – Sports Education Bldg — caterware