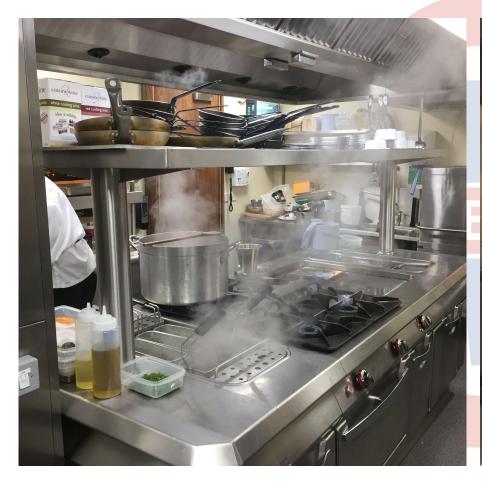

# WARE

Client – AFC Fylde

Installation of new kitchen to serve the Sports Education Facility comprising of kitchen and Bar equipment

## AFC Fylde – Sports Education Bldg — caterware