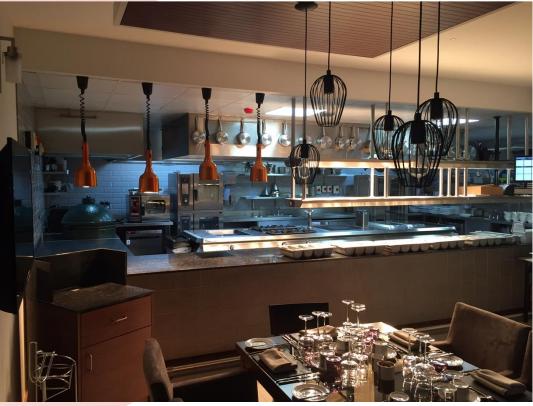

## Stadium Sector projects

Tavistock Hotel, London / Crowne Plaza Manchester / Runnymede Hotel, Windsor Bedford Hotel, London / Royal National, London





#### WATFORD FC



#### Client – Watford FC

Installation of new executive lounges, main kitchen and refurbishments to food kiosks all installed over the 2 month period closed season. Works included the provison of catering equipment, coldroomsm ventilation systems and fire suppression systems to all areas.











































#### MAN CITY FC - TUNNEL CLUB



WARE

Client – City Football Group

Installation of kitchens to support the new Tunnel Club Concept within the stadium













































#### **AFC FLYDE**



### WARE

Client – AFC Fylde

Installation of three new kitchens and two Kiosks at mill farm new stadium

### AFC Flyde – Bradleys sport's Bar







## AFC Fylde – Bradleys sport's Bar





### AFC Fylde – Milano's Restaurant







## AFC Fylde – Milano's Restaurant









#### **AFC FLYDE**



# WARE

Client – AFC Fylde

Installation of new kitchen to serve the Sports Education Facility comprising of kitchen and Bar equipment

## AFC Fylde – Sports Education Bldg — caterware







## AFC Fylde – Sports Education Bldg — caterware