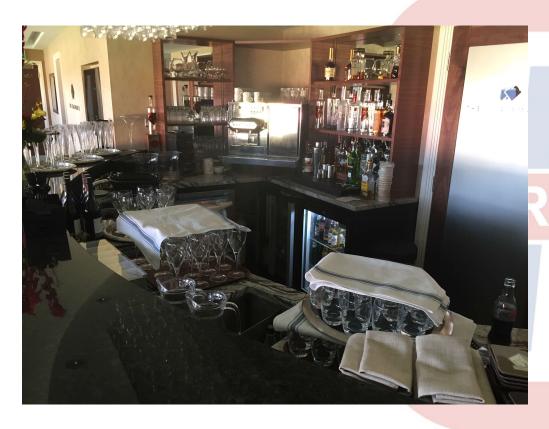

## Stadium Sector projects

Tavistock Hotel, London / Crowne Plaza Manchester / Runnymede Hotel, Windsor Bedford Hotel, London / Royal National, London





#### WATFORD FC



#### Client – Watford FC

Installation of new executive lounges, main kitchen and refurbishments to food kiosks all installed over the 2 month period closed season. Works included the provison of catering equipment, coldroomsm ventilation systems and fire suppression systems to all areas.











































#### MAN CITY FC - TUNNEL CLUB



WARE

Client – City Football Group

Installation of kitchens to support the new Tunnel Club Concept within the stadium













































#### **AFC FLYDE**



### WARE

Client – AFC Fylde

Installation of three new kitchens and two Kiosks at mill farm new stadium

### AFC Flyde – Bradleys sport's Bar







## AFC Fylde – Bradleys sport's Bar





### AFC Fylde – Milano's Restaurant







## AFC Fylde – Milano's Restaurant









#### **AFC FLYDE**



# WARE

Client – AFC Fylde

Installation of new kitchen to serve the Sports Education Facility comprising of kitchen and Bar equipment

## AFC Fylde – Sports Education Bldg — caterware







## AFC Fylde – Sports Education Bldg — caterware







## AFC Fylde – Sports Educ