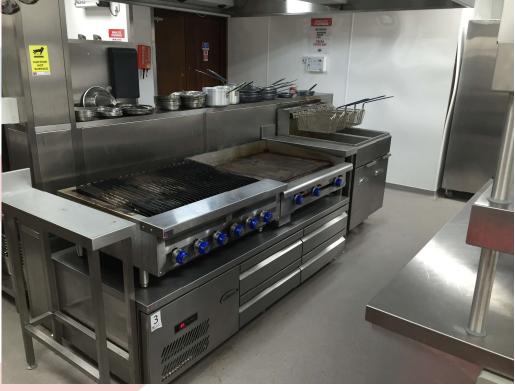

# WARE

Client – AFC Fylde

Installation of new kitchen to serve the Sports Education Facility comprising of kitchen and Bar equipment

## AFC Fylde – Sports Education Bldg — caterware