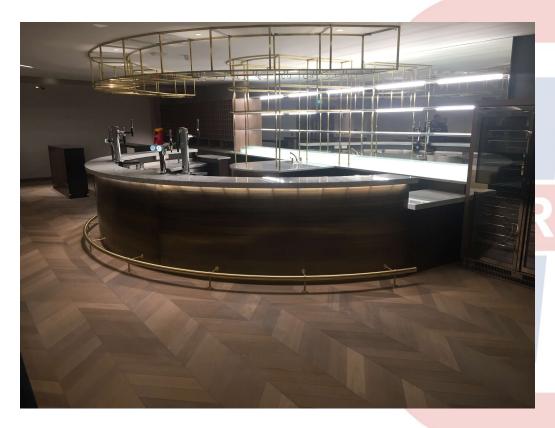

## Stadium Sector projects

Tavistock Hotel, London / Crowne Plaza Manchester / Runnymede Hotel, Windsor Bedford Hotel, London / Royal National, London





#### WATFORD FC



#### Client – Watford FC

Installation of new executive lounges, main kitchen and refurbishments to food kiosks all installed over the 2 month period closed season. Works included the provison of catering equipment, coldroomsm ventilation systems and fire suppression systems to all areas.











































#### MAN CITY FC - TUNNEL CLUB



WARE

Client – City Football Group

Installation of kitchens to support the new Tunnel Club Concept within the stadium













































#### **AFC FLYDE**



### WARE

Client – AFC Fylde

Installation of three new kitchens and two Kiosks at mill farm new stadium

### AFC Flyde – Bradleys sport's Bar







## AFC Fylde – Bradleys sport's Bar





### AFC Fylde – Milano's Restaurant







## AFC Fylde – Milano's Restaurant









#### **AFC FLYDE**



# WARE

Client – AFC Fylde

Installation of new kitchen to serve the Sports Education Facility comprising of kitchen and Bar equipment

## AFC Fylde – Sports Education Bldg — caterware







## AFC Fylde – Sports Education Bldg — caterware







## AFC Fylde – Sports Education Bldg — caterware