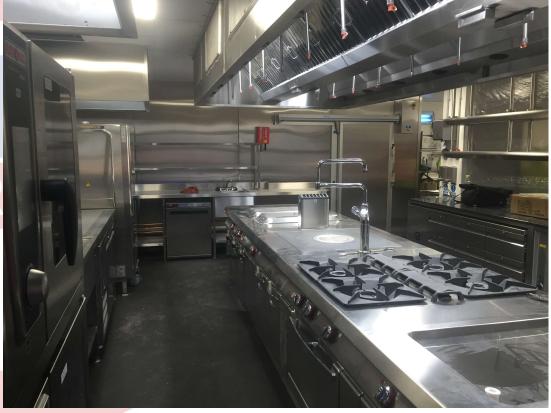

## Stadium Sector projects

Tavistock Hotel, London / Crowne Plaza Manchester / Runnymede Hotel, Windsor Bedford Hotel, London / Royal National, London





#### WATFORD FC



#### Client – Watford FC

Installation of new executive lounges, main kitchen and refurbishments to food kiosks all installed over the 2 month period closed season. Works included the provison of catering equipment, coldroomsm ventilation systems and fire suppression systems to all areas.











































#### MAN CITY FC - TUNNEL CLUB



WARE

Client – City Football Group

Installation of kitchens to support the new Tunnel Club Concept within the stadium













































#### **AFC FLYDE**



### WARE

Client – AFC Fylde

Installation of three new kitchens and two Kiosks at mill farm new stadium

### AFC Flyde – Bradleys sport's Bar







## AFC Fylde – Bradleys sport's Bar





### AFC Fylde – Milano's Restaurant







## AFC Fylde – Milano's Restaurant









#### **AFC FLYDE**



# WARE

Client – AFC Fylde

Installation of new kitchen to serve the Sports Education Facility comprising of kitchen and Bar equipment

## AFC Fylde – Sports Education Bldg — caterware







## AFC Fylde – Sports Education Bldg — caterware







## AFC