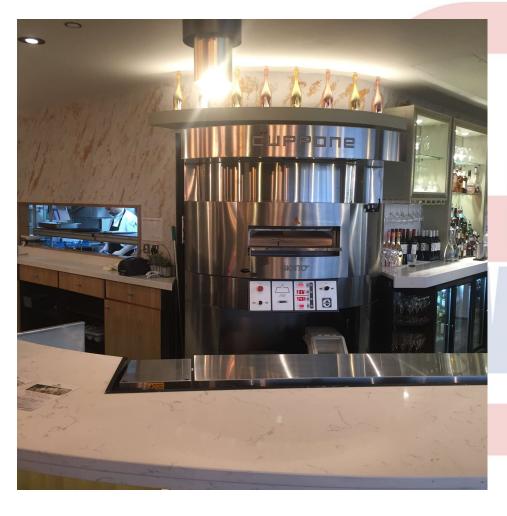

## WATFORD FC



#### Client – Watford FC

Installation of new executive lounges, main kitchen and refurbishments to food kiosks all installed over the 2 month period closed season. Works included the provison of catering equipment, coldroomsm ventilation systems and fire suppression systems to all areas.











































#### MAN CITY FC - TUNNEL CLUB



WARE

Client – City Football Group

Installation of kitchens to support the new Tunnel Club Concept within the stadium













































#### **AFC FLYDE**



### WARE

Client – AFC Fylde

Installation of three new kitchens and two Kiosks at mill farm new stadium

### AFC Flyde – Bradleys sport's Bar







## AFC Fylde – Bradleys sport's Bar





### AFC Fylde – Milano's Restaurant







## AFC Fylde – Milano's Restaurant









#### **AFC FLYDE**



# WARE

Client – AFC Fylde

Installation of new kitchen to serve the Sports Education Facility comprising of kitchen and Bar equipment

## AFC Fylde – Sports Education Bldg — caterware







## AFC Fylde – Sports Education Bldg — caterware







## AFC Fylde – Sports Education Bldg — caterware