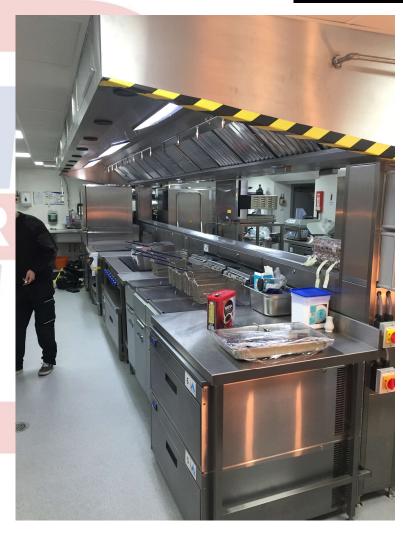

#### Client – Watford FC

Installation of new executive lounges, main kitchen and refurbishments to food kiosks all installed over the 2 month period closed season. Works included the provison of catering equipment, coldroomsm ventilation systems and fire suppression systems to all areas.