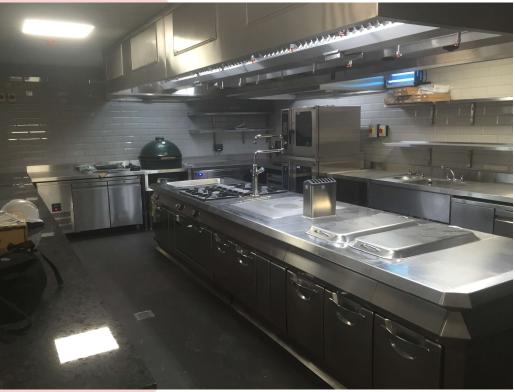

## Stadium Sector projects

Tavistock Hotel, London / Crowne Plaza Manchester / Runnymede Hotel, Windsor Bedford Hotel, London / Royal National, London





#### WATFORD FC



#### Client – Watford FC

Installation of new executive lounges, main kitchen and refurbishments to food kiosks all installed over the 2 month period closed season. Works included the provison of catering equipment, coldroomsm ventilation systems and fire suppression systems to all areas.











































#### MAN CITY FC - TUNNEL CLUB



WARE

Client – City Football Group

Installation of kitchens to support the new Tunnel Club Concept within the stadium













































#### **AFC FLYDE**



### WARE

Client – AFC Fylde

Installation of three new kitchens and two Kiosks at mill farm new stadium

### AFC Flyde – Bradleys sport's Bar







## AFC Fylde – Bradleys sport's Bar





### AFC Fylde – Milano's Restaurant







## AFC Fylde – Milano's Restaurant









#### **AFC FLYDE**



# WARE

Client – AFC Fylde

Installation of new kitchen to serve the Sports Education Facility comprising of kitchen and Bar equipment

## AFC Fylde – Sports Education Bldg — caterware







## AFC Fylde – Sports Education Bldg — caterware